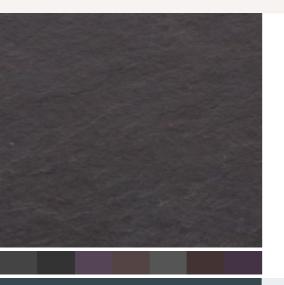

# Wine Slate

Slate natural cleft 12"x12"x3/8" tiles

## ST018-N1210

Brazil

Slate